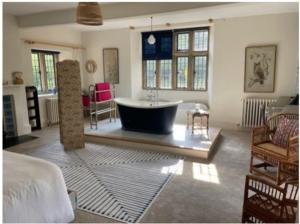

## **Asthall Manor Rooms and Prices - Gardening Leave 2024**

SOLD Blue Room (Double, en suite - bath but no shower) - £610 SOLD

SOLD Yellow Room (Double or twin, en suite shower and bath) - £610 SOLD

**SOLD** Magnolia Room - (Double with bath in the actual room (yes!) and shared shower and loo around the corner) - £590 **SOLD** 

SOLD Mabel Room (Twin, en suite shower) - £590 SOLD

SOLD White Room (Twin, shared bathroom) - £560 SOLD

**SOLD** Gold Room (Double, shared bathroom) - £590 **SOLD** 

SOLD Hares Room (Twin, shared bathroom) - £560 SOLD

Lilac Room (Double, shared bathroom) - £590

Green Room (Small double, shared bathroom) - £560